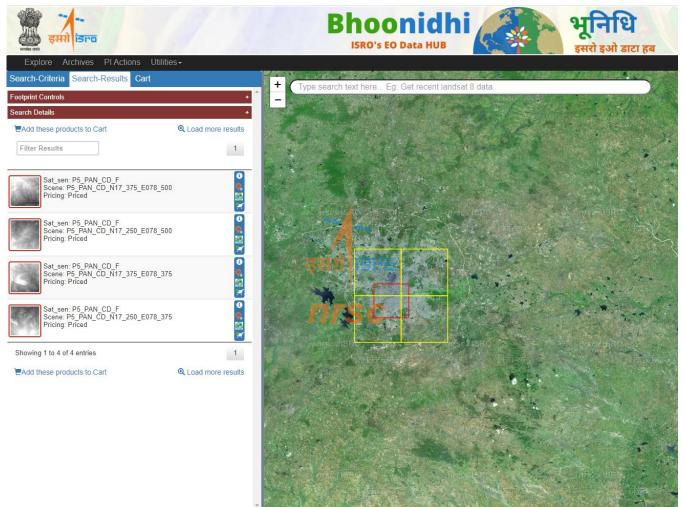

nated.
- The major users are MNCFC, RRSSCs and NRSC agriculture group.
- The products are supplied in Albers Equal area Conical map projection with WGS 84 Datum.



NDVI variation from Jan-Dec 2020



1-15 Oct 2020 16-30 C

16-30 Oct 2020



1-15 Oct 2020



16-31 Oct 2020



#### **Carto DEM and Carto Ortho tiles**



- Carto DEM with posting interval 1/3 arc second and Carto
  Ortho Reference @ 2.5m generated as a part of Carto DEM
  project using Highly accurate Ground control points are
  disseminated to users.
- The accuracies of the reference tiles are CE 90 of 15m and LE 90 of 8m.
- The high accuracy references are being used extensively by the users in mapping and hydrological applications

Carto DEM





Carto Ortho Tiles





#### **Ordering CDEM products in Bhoonidhi**

















#### **VADS** products for National User projects



 Customised VADS products in terms of map projection, references to be used accuracies to be achieved, deliverables are being supplied to National User projects. AIBP

Accelerated Irrigation Benefit Program

IWMP

 Integrated Watershed Management program

SISDP

 Space based Information support for De-centralized planning



PMGSY

• Pradhan Mantri Gram Sadak Yojana



MNCFC

• Drought Monitoring and Forecasting

National Bank For Agriculture And

**Rural Development** 



**Bhoonidhi** 



**IWMP Project** 







NRCENS

**NABARD** 

National Natural Resources Census

Bhoonidhi Workshop # 1

557-337-10SFP2014-PAN

RS2 Liss-3 Ortho tiles Sep-Oct 2018 and

Feb - Mar 2019 for MNCFC



## **Applications of VADS products**



- Orth