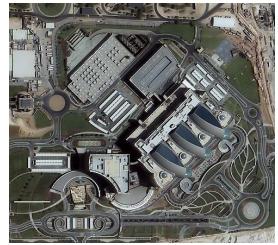

## **Orthorectified products**

C2S Mx Doha, Qatar

Orthorectified products of Resourcesat-1/2/2A, Cartosat-1/2 missions are generated by using CartoDEM reference over Indian region, and SRTM-30/ASTER-30 for outside Indian regions.