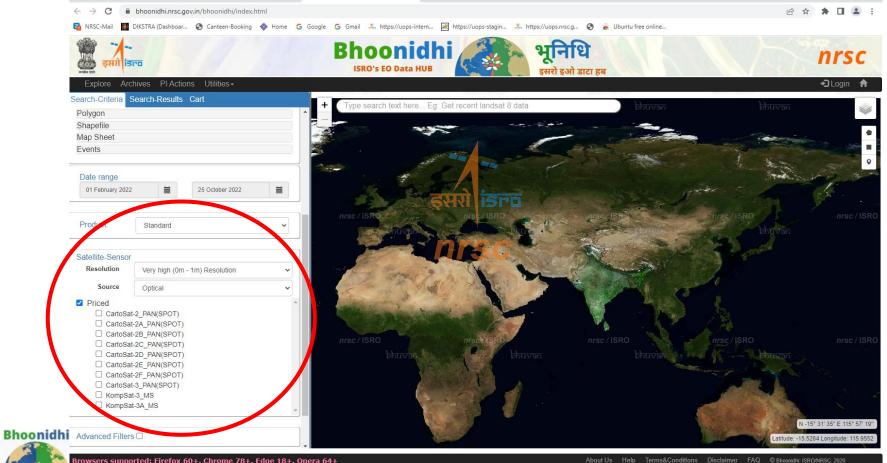

orectified products (Resourcesat-1/2/2A, Cartosat-1/2 missions)
- Pansharpened products (Cartosat-1 PAN + Resourcesat Mx, C2S, C3)
- Resourcesat-2 AWIFS time composite NDVI product
- Carto DEM and Carto Ortho Reference products
- Customised Special products for National User projects (MNCFC, IWMP, NABARD, SISDP etc)





## **Orthorectified products**



C2S Mx Doha, Qatar

Orthorectified products of Resourcesat-1/2/2A, Cartosat-1/2 missions are generated by using CartoDEM reference over Indian region, and SRTM-30/ASTER-30 for outside Indian regions.



 From Cartosat-2S onwards DPGS will generate the scene based ortho products, where as products requiring interactive correction will be generated at VADS.



C2S Mx Statue of equality







#### **Ordering Ortho products in Bhoonidhi**















## **PAN** sharpened products



- Pansharpened products from all IRS missions will be generated
  - for ex., Cartosat-1 PAN + Resourcesat Mx, Cartosat-2S PAN + Mx, Cartosat-3 PAN + Mx, Cartosat-3 PAN + Cartosat-2S Mx etc
  - PAN coverage falling in one Mx scene
     or in several Mx scenes
- AOI based PAN sharpened products
- State of the art algorithms to generate best fused quality products.



Parliament House, New Delhi, C2S Fused





#### **Ordering Merged products in Bhoonidhi**















#### **AWIFS Time composite NDVI products**



- Resourcesat-2 AWIFS maximum value time composite NDVI full India mosaic product @ AWIFs native resolution of 56m is generated for every 10/15 days by processing the every day acquired AWIFs data and disseminated.
- The major users a