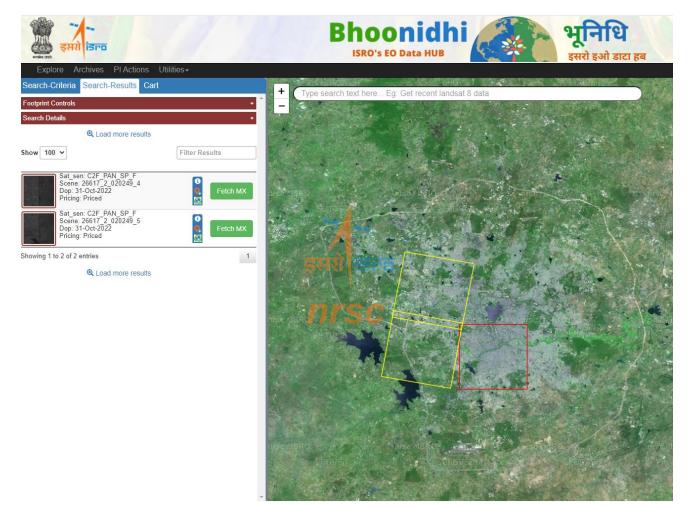

SRTM-30/ASTER-30 for outside Indian regions.



 From Cartosat-2S onwards DPGS will generate the scene based ortho products, where as products requiring interactive correction will be generated at VADS.



C2S Mx Statue of equality







#### **Ordering Ortho products in Bhoonidhi**















## **PAN** sharpened products



- Pansharpened products from all IRS missions will be generated
  - for ex., Cartosat-1 PAN + Resourcesat Mx, Cartosat-2S PAN + Mx, Cartosat-3 PAN + Mx, Cartosat-3 PAN + Cartosat-2S Mx etc
  - PAN coverage falling in one Mx scene
     or in several Mx scenes
- AOI based PAN sharpened products
- State of the art algorithms to generate best fused quality products.



Parliament House, New Delhi, C2S Fused





#### **Ordering Merged products in Bhoonidhi**















#### **AWIFS Time composite NDVI products**



- Resourcesat-2 AWIFS maximum value time composite NDVI full India mosaic product @ AWIFs native resolution of 56m is generated for every 10/15 days by processing the every day acquired AWIFs data and disseminated.
- The major users are MNCFC, RRSSCs and NRSC agriculture group.
- The products are supplied in Albers Equal area Conical map projection with WGS 84 Datum.



NDVI variation from Jan-Dec 2020



1-15 Oct 2020 16-30 C

16-30 Oct 2020



1-15 Oct 2020



16-31 Oct 2020



#### **Carto DEM and Carto Ortho tiles**



- Carto DEM with posting interval 1/3 arc second and Carto
  Ortho Reference @ 2.5m generated as a part of Carto DEM
  project using Highly accurate Ground control points are
  disseminated to users.
- The accuracies