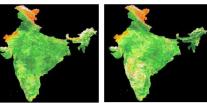

#### **AWIFS Time composite NDVI products**

- Resourcesat-2 AWIFS maximum value time composite NDVI full India mosaic product @ AWIFs native resolution of 56m is generated for every 10/15 days by processing the every day acquired AWIFs data and disseminated.
- The major users are MNCFC, RRSSCs and NRSC agriculture group.
- The products are supplied in Albers Equal area Conical map projection with WGS 84 Datum.

NDVI variation from Jan-Dec 2020

1-15 Oct 2020 16-30 C

16-30 Oct 2020

1-15 Oct 2020

16-31 Oct 2020