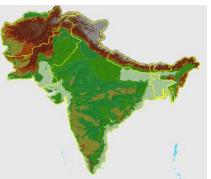

#### **Carto DEM and Carto Ortho tiles**

- Carto DEM with posting interval 1/3 arc second and Carto
  Ortho Reference @ 2.5m generated as a part of Carto DEM
  project using Highly accurate Ground control points are
  disseminated to users.
- The accuracies of the reference tiles are CE 90 of 15m and LE 90 of 8m.
- The high accuracy references are being used extensively by the users in mapping and hydrological applications

Carto DEM

Carto Ortho Tiles