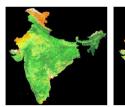

#### **AWIFS Time composite NDVI products**

- Resourcesat-2 AWIFS maximum value time composite NDVI full India mosaic product @ AWIFs native resolution of 56m is generated for every 10/15 days by processing the every day acquired AWIFs data and disseminated.
- The major users are MNCFC, RRSSCs and NRSC agriculture group.
- The products are supplied in Albers Equal area Conical map projection with WGS 84 Datum.

NDVI variation from Jan-Dec 2020

1-15 Oct 2020 16-30 C

16-30 Oct 2020

1-15 Oct 2020

16-31 Oct 2020