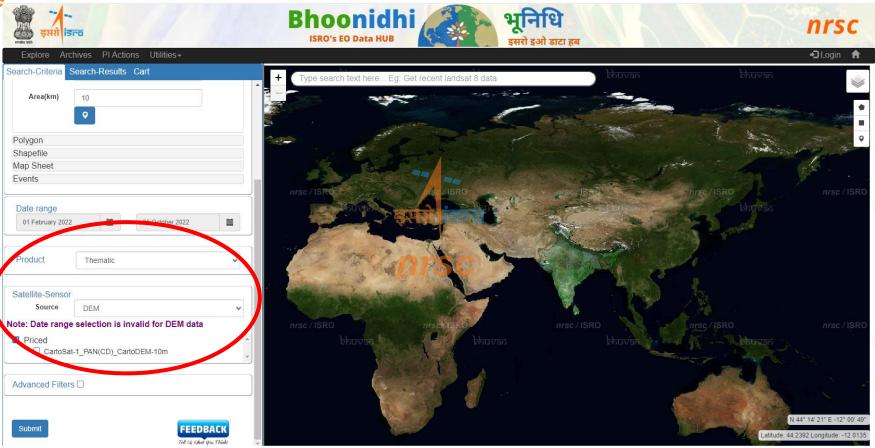

#### **Ordering Ortho products in Bhoonidhi**

#### **Carto DEM and Carto Ortho tiles**

- Carto DEM with posting interval 1/3 arc second and Carto
  Ortho Reference @ 2.5m generated as a part of Carto DEM
  project using Highly accurate Ground control points are
  disseminated to users.
- The accuracies of the reference tiles are CE 90 of 15m and LE 90 of 8m.
- The high accuracy references are being used extensively by the users in mapping and hydrological applications

#### **Ordering CDEM products in Bhoonidhi**